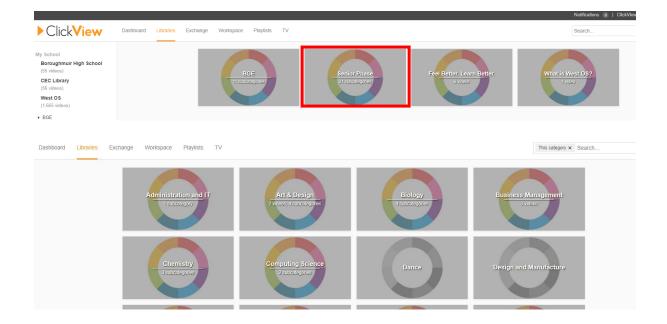

## Accessing ClickView

To access this resource go to: https://www.clickview.co.uk/

To sign in pupils should enter the username: (username)@ea.edin.sch.uk



You will be redirected to CEC's sign in page where you should enter your school **username** and **password**.

## On the Dashboard click West OS:

| ClickView | Libraries Exchange Workspace Playlists TV |             |              |
|-----------|-------------------------------------------|-------------|--------------|
|           | Boroughmuir High School                   | CEC Library | O<br>West OS |
|           | Featured Videos                           |             |              |

Click 'Senior Phase' and you can select your subject and level from there: