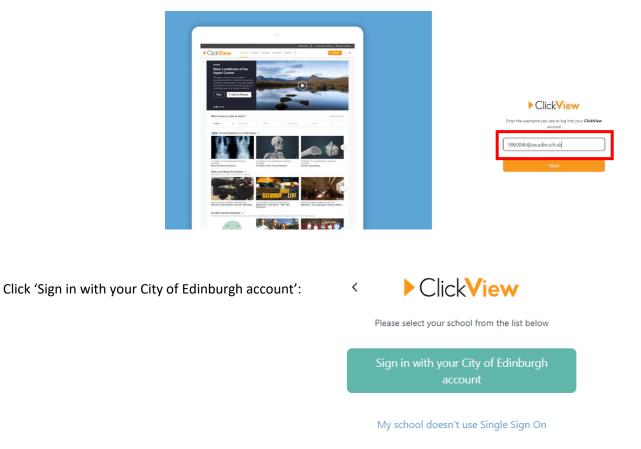

## Accessing ClickView

To access this resource go to: https://www.clickview.co.uk/

To sign in pupils should enter the username: (username)@ea.edin.sch.uk

You will be redirected to CEC's sign in page where you should enter your school **username** and **password**.