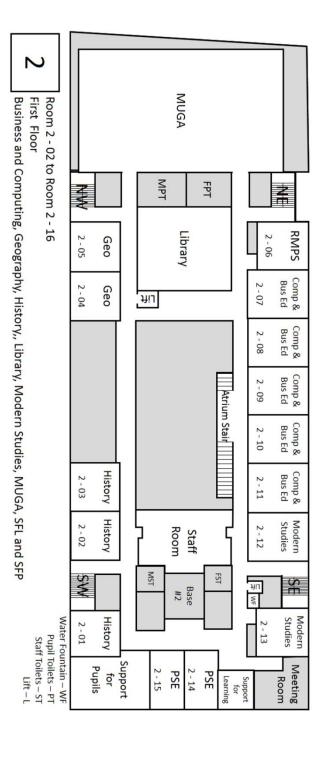

## **Our Vision**

To ensure a confident, nurturing & inclusive learning community where ALL achieve their true potential & embrace life's challenges.

Welcome to Boroughmuir

Here is your own map of the building. With time at home you might want to have a look.

 $\omega$ Dual Teaching Space, Mathematics, Science and Access to Growing Room Third Floor

Room 3 - 01 to Room 3

23

Lift - L

 $\vdash$ 

First Floor

Atrium, Cafeteria, English and Modern Languages