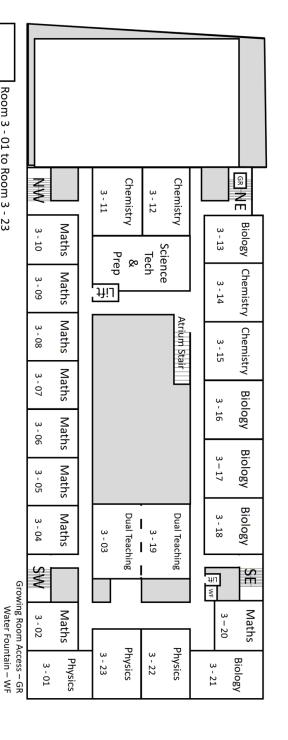

 $\omega$ Dual Teaching Space, Mathematics, Science and Access to Growing Room Third Floor

Room 3 - 01 to Room 3

23

Lift - L

 $\vdash$ 

First Floor

Atrium, Cafeteria, English and Modern Languages