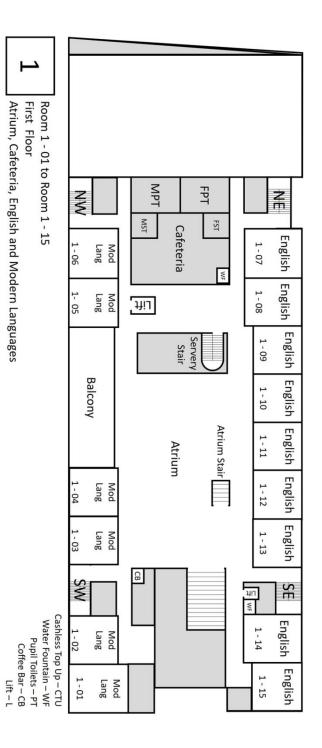

 $\omega$ Dual Teaching Space, Mathematics, Science and Access to Growing Room Third Floor

Room 3 - 01 to Room 3

23

Lift - L

 $\vdash$ 

First Floor

Atrium, Cafeteria, English and Modern Languages