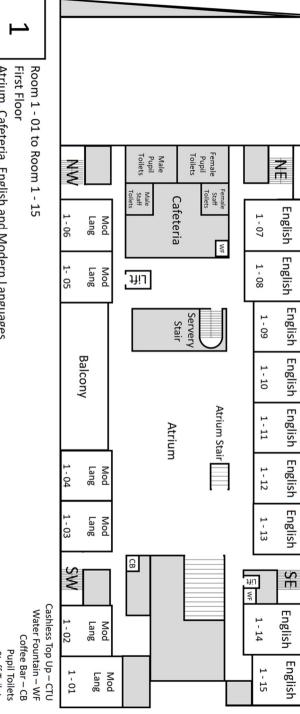

Water Fountain – WF Coffee Bar – CB Pupil Toilets Staff Toilets Lift

Atrium, Cafeteria, English and Modern Languages First Floor