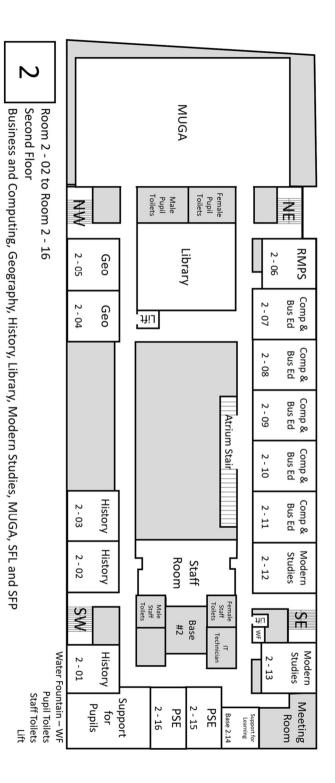

ool opens for all pupils. (details of arrangements for first day to follow)

> Boroughmuir High School 111 Viewforth Edinburgh EH11 IFL. www.boroughmuirhighschool.org.uk admin@boroughmuir.edin.sch.uk



G Sports Hall Room G Art, Music, School Office, Senior Leadership Team and Sports Hall **Ground Floor** - 01 to Room G **N**N Ż ¥F 80 Music G - 04 G - 03 Art JJIJ ..... · Servery Stair Music G - 02 G Art - 05 .... er G Art - 06 Music G - 01 G Art 0 ..... .... Facilities Management/Janitor – FN Instrumental Practice/Teaching – Visitor Toilets – V Water Fountain – W **A**S ŝ ₩IJ Ž ЯМ Ч School Office . Medical Room -.... SLT Media G Entrance - 08 South FM × S S

Water Fountain – WF Coffee Bar – CB Pupil Toilets Staff Toilets Lift

Atrium, Cafeteria, English and Modern Languages First Floor