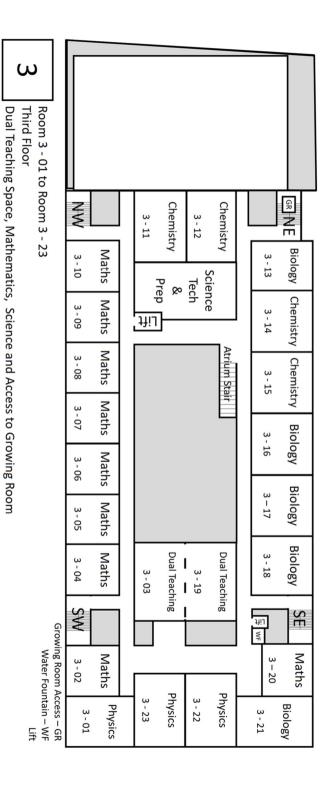

G Sports Hall Room G Art, Music, School Office, Senior Leadership Team and Sports Hall **Ground Floor** - 01 to Room G **N**N Ż ¥F 80 Music G - 04 G - 03 Art JJIJ ..... · Servery Stair Music G - 02 G Art - 05 .... er G Art - 06 Music G - 01 G Art 0 ..... .... Facilities Management/Janitor – FN Instrumental Practice/Teaching – Visitor Toilets – V Water Fountain – W **A**S ŝ ₩IJ Ž ЯМ Ч School Office . Medical Room -.... SLT Media G Entrance - 08 South FM × S S

Water Fountain – WF Coffee Bar – CB Pupil Toilets Staff Toilets Lift

Atrium, Cafeteria, English and Modern Languages First Floor