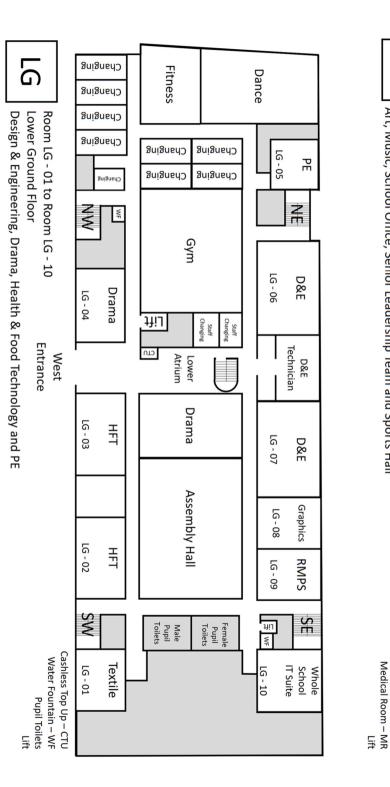

G Sports Hall Room G Art, Music, School Office, Senior Leadership Team and Sports Hall **Ground Floor** - 01 to Room G **N**N Ż ¥F 80 Music G - 04 G - 03 Art JJIJ ..... · Servery Stair Music G - 02 G Art - 05 .... er G Art - 06 Music G - 01 G Art 0 ..... .... Facilities Management/Janitor – FN Instrumental Practice/Teaching – Visitor Toilets – V Water Fountain – W **A**S ŝ ₩IJ Ž ЯМ Ч School Office . Medical Room -.... SLT Media G Entrance - 08 South FM × S S